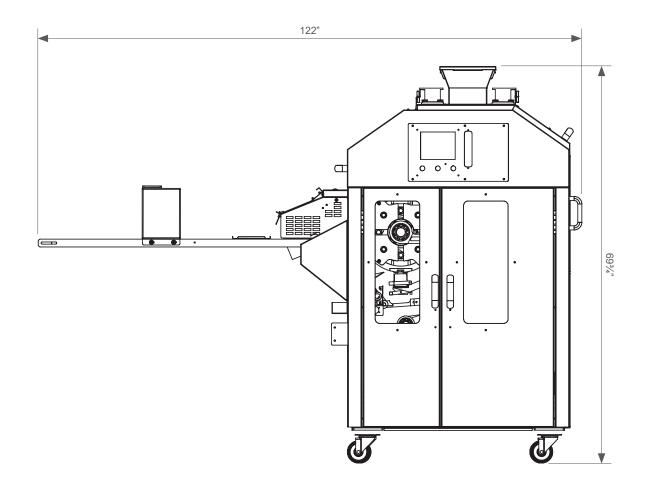

## **SPECIFICATIONS & DIMENSIONS**

| Specifications       | Two-Pocket Roll Plant<br>with Roll Forming Unit |
|----------------------|-------------------------------------------------|
| Capacity per hour    | 3,200                                           |
| Product weight range | 1 oz - 3½ oz                                    |
|                      | 1¼ oz - 3¾ oz                                   |
|                      | 1¾ oz - 5 oz                                    |
| Height               | 69¾"                                            |
| Length               | 122"                                            |
| Width                | 31¼"                                            |
| Weight (approx)      | 2,028 lbs                                       |
| ELECTRICS            |                                                 |
| Power Supply         | 220v, 3 phase plus ground, 60Hz, 24 amps        |
| Total power required | 1.8kW                                           |