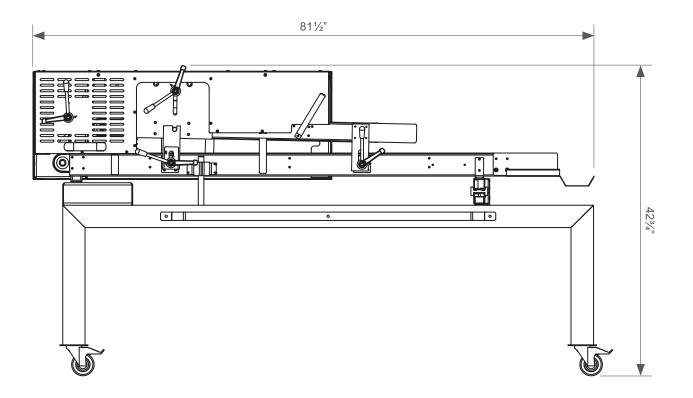

## **SPECIFICATIONS & DIMENSIONS**

| Specifications       | Roll Forming Unit               |
|----------------------|---------------------------------|
| Capacity per hour    | 3,200                           |
|                      | 1 oz - 3½ oz                    |
| Product weight range | 1¼ oz - 3¾ oz                   |
|                      | 1¾ oz - 5 oz                    |
| Height               | 42¾"                            |
| Length               | 811⁄2"                          |
| Width                | 31¼"                            |
| Weight (approx)      | 617 lbs                         |
| ELECTRICS            |                                 |
| Power Supply         | 220v, 3 phase plus ground, 60Hz |
| Total power required | 0.75kW                          |