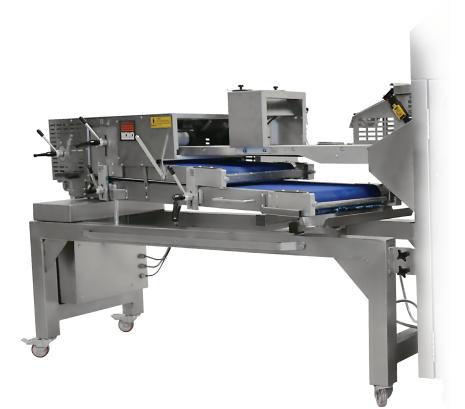

# **Roll Plant Long Moulder**

Roll Forming Unit can produce a variety of products including a selection of flattened hamburger rolls, petit pain and elongated hotdog/finger rolls.

The simple-to-use, manually-set Roll Forming Unit takes formed dough pieces on a controlled journey through a number of rollers and non-stick polyster/cotton belts to gradually and systematically reduce their thickness and alter their form until they exit with the required shape and size.

The ergonomic design of the Roll Forming Unit allows the wheeled offtake belt to be pulled out at an angle whilst in operation to face the baker for use and then neatly folds away when not in use, saving valuable floor space in the bakery.

### FEATURES

- Product weight range 1oz to 3% oz, 1% oz to 3% oz and 1% oz to 5 oz
- Produces up to 3,200 rolls per hour
- Moulds hotdog and hamburger rolls
- Exceptional accuracy of roll weight, size and shape
- Fully automated rounding process

### FEATURES

- Integrated flour duster
- Fitted with interlocked safety switches and safety guards
- $\boldsymbol{\cdot}$  Simple and intuitive manual controls for quick product change overs
- One person operation
- Lowers production costs
- · Dough quality is maintained due to gentle handling
- Stainless steel construction
- Small footprint
- · Access to all areas for simple cleaning and maintenance
- 3 phase electric supply