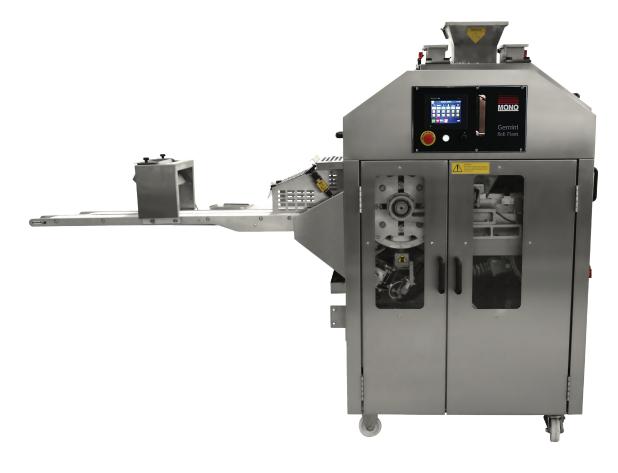

## **Two-Pocket Roll Plant**

Two-Pocket Roll Plant is designed to effortlessly produce high volumes of rolls with accuracy and consistency with an output of up to 3,200 rolls per hour.

Requiring just one person to set up and operate, the compact Two-Pocket Roll Plant automatically divides and shapes dough pieces within a surprisingly small footprint, making it the perfect solution for small to medium sized bakeries that need a robust, accurate and reliable roll production plant with high output.

#### FEATURES

- Product weight range 1oz to 3½oz, 1¼oz to 3¾oz and 1¾oz to 5oz
- Produces up to 3,200 rolls per hour
- Stores up to 60 programmes
- Exceptional accuracy of roll weight, size and shape
- Top-loading 33lbs Teflon coated hopper
- Fully automated dividing and rounding process
- · Special star rollers feed the dough with minimum pressure
- · User-friendly touch-screen controller

### FEATURES

- Two integrated flour dusters
- USB Programmable
- Features two offtake belts
- · Fitted with interlocked safety switches and safety guards
- Stainless steel construction
- Small footprint
- Speed Menu
- · Dough Capacity Depth Menu
- Pre-Scaler Flour Duster Menu
- Conveyor Belt Flour Duster Menu
- Rounder Plate Speed Menu
- · Diagnostics function to monitor performance
- 3 phase electric supply